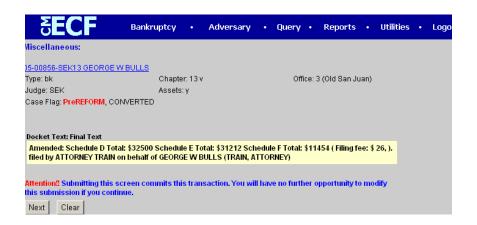

# STEP 5

The final docket text screen displays. (See below) Please verify the final docket text, read the warning message, if the final text is correct CLICK on next to continue and officially submit this document.