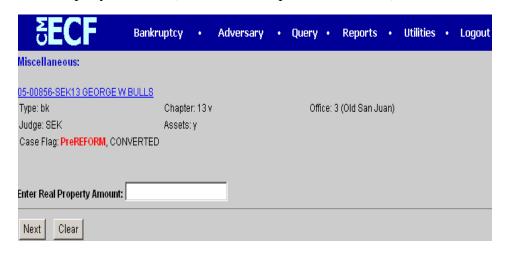

## STEP 1

This event will be used to filed schedule from A to J individually. (One PDF)

Is the schedule being amended, please select Yes or No.

STEP 3

Please enter Real Property Amount: (This is an example of schedule A)