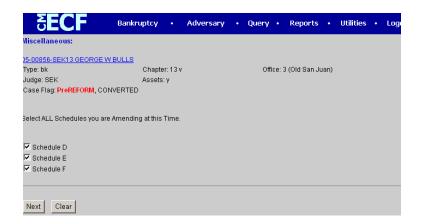

## STEP 2

In this screen select All schedules you are amending at this time.

In this screen you have to enter: SECURED CLAIMS TOTAL AND UNSECURED PRIORITY CLAIMS TOTAL. This information is very important to be completed, since this information will go to the statistic division.