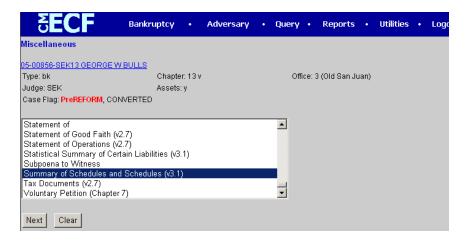

## STEP 2

In this screen select All schedules you are amending at this time.

In this screen you have to enter: SECURED CLAIMS TOTAL AND UNSECURED PRIORITY CLAIMS TOTAL. This information is very important to be completed, since this information will go to the statistic division.