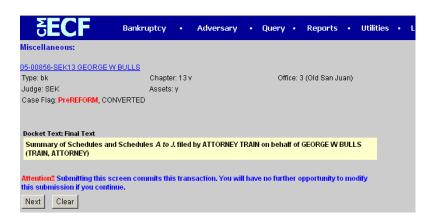

#### STEP 5

The final docket text screen displays. (See below) Please verify the final docket text, read the warning message, if the final text is correct CLICK on next to continue and officially submit this document.