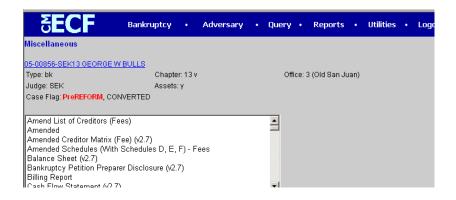

# 1-AMENDED SCHEDULES (D, E or F-Fees)

This event will be used when filing amended schedules (D, E, or F) **ONLY**. A fee of \$26.00 will be charged. The event will require additional information to be completed by the filing user. This information is very important to be completed, since this information will go to the statistic division.