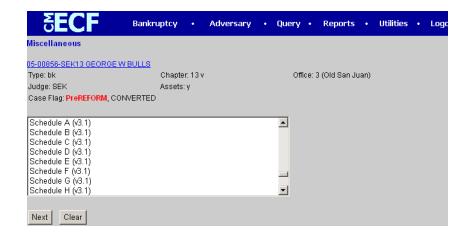

## STEP 1

This event will be used to filed schedule from A to J individually. (One PDF)

Is the schedule being amended, please select Yes or No.

STEP 3

Please enter Real Property Amount: (This is an example of schedule A)