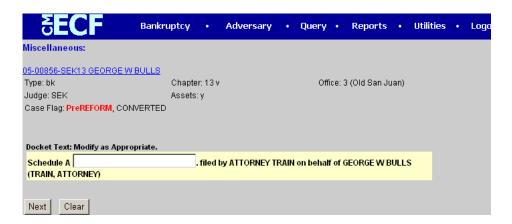

## STEP 4

Docket Tex: Modify as Appropriated.

The final docket text screen displays. (See below) Please verify the final docket text, read the warning message, if the final text is correct CLICK on next to continue and officially submit this document.