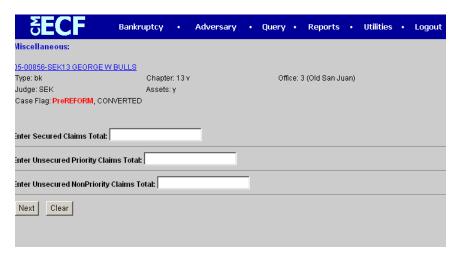

## STEP 2

In this screen select All schedules you are amending at this time.

In this screen you have to enter: SECURED CLAIMS TOTAL AND UNSECURED PRIORITY CLAIMS TOTAL. This information is very important to be completed, since this information will go to the statistic division.