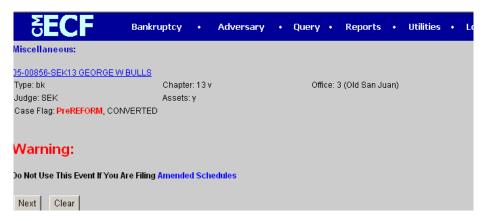

#### STEP 2

For the filing of amended schedules, this event cannot be used. The following warning will be appear.