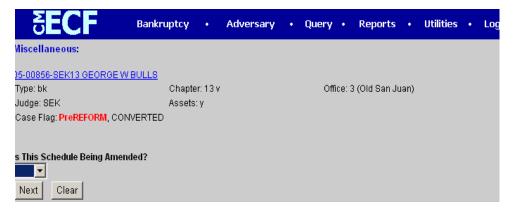

## STEP 1

This event will be used to filed schedule from A to J individually. (One PDF)

Is the schedule being amended, please select Yes or No.

STEP 3

Please enter Real Property Amount: (This is an example of schedule A)