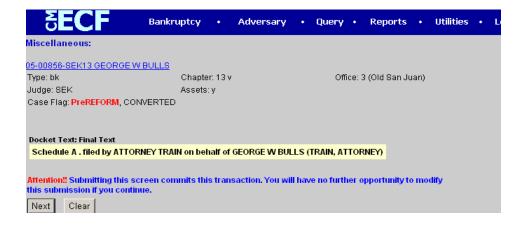

## STEP 4

Docket Tex: Modify as Appropriated.

The final docket text screen displays. (See below) Please verify the final docket text, read the warning message, if the final text is correct CLICK on next to continue and officially submit this document.