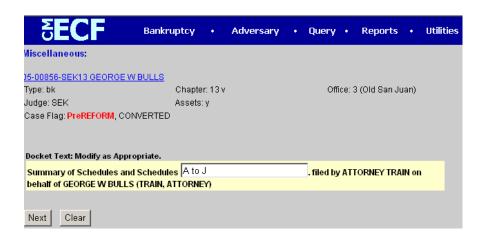

#### STEP 3

In this screen please enter the amount requested in the form. (If applies)

Docket Text: Modify as Appropriated.