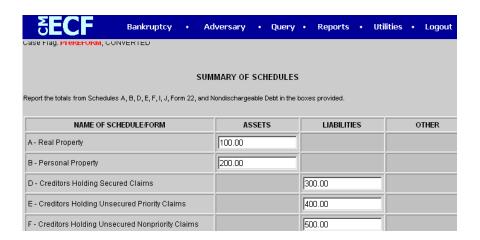

## STEP 1

This event will be used to filed schedule from A to J individually. (One PDF)

Is the schedule being amended, please select Yes or No.

STEP 3

Please enter Real Property Amount: (This is an example of schedule A)