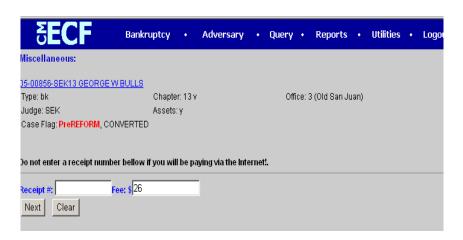

# STEP 4 DO NOT ENTER A RECEIPT NUMBER BELOW IF YOU WILL BE PAYING VIA THE INTERNET.